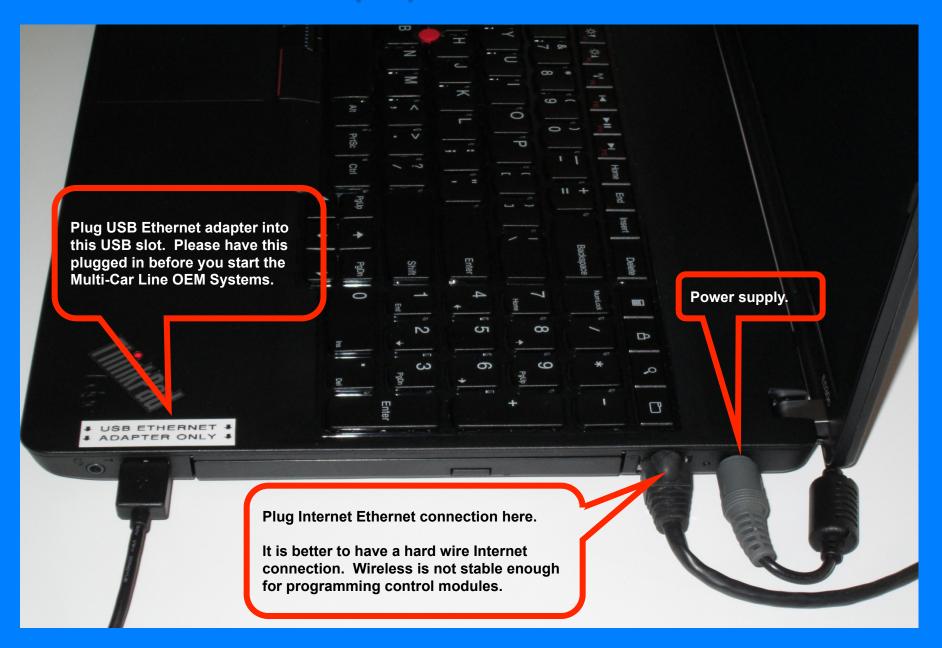

indows OS will start. Click on the appropriate login and continue as a normal Windows OS. When done with the Multi-Car Line OEM system, shut Windows down the normal way through the Start Menu.



## Multi-Car Line OEM Systems



## Desktop Power Attributes

When laptop is plugged into power this icon can be displayed. This is to let you know how much time it will take for the battery to fully charge or discharge.



## Laptop Connections

Plug in the Green USB Dongle BEFORE you start the laptop. The Dongle can be plugged in after laptop is booted but it is better to plug in before boot.



All information and images are the property of Euro Techtronix Inc and Euro Car Logic Inc. The information cannot be duplicated or distributed without prior written consent.

### **Laptop Connections**



## Drew Technologies CarDaq Connections

When using the CarDaq, use the Blue Ethernet cable supplied with the kit. The cable will have Red ends. A generic Ethernet cable will not work, you MUST use the supplied cable.



All information and images are the property of Euro Techtronix Inc and Euro Car Logic Inc. The information cannot be duplicated or distributed without prior written consent.

#### **Known Problems**

- Shop Internet speed.
  - This is the major issue we are encountering.
  - Whether we like it or not this system depends on a bi-directional data communication. Speed is important.
  - Download speed. MIN 3 mbps.
  - Upload speed is important too! MIN of 1 mbps.
- Technical Support.
  - Contact Euro Car Logic Inc first with the problem.
  - When Remote Support is needed you