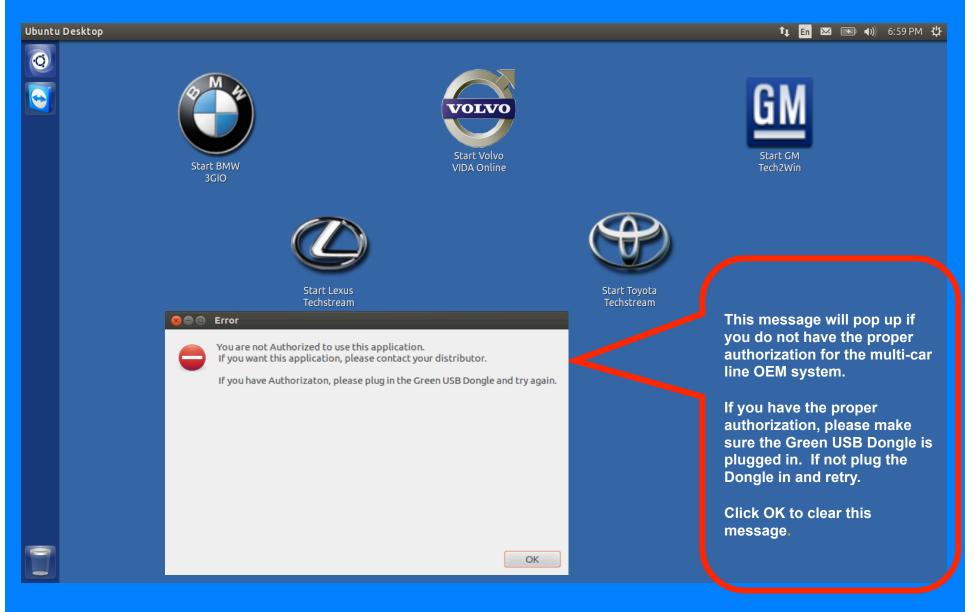

## Laptop Connections

Plug in the Green USB Dongle BEFORE you start the laptop. The Dongle can be plugged in after laptop is booted but it is better to plug in before boot.

All information and images are the property of Euro Techtronix Inc and Euro Car Logic Inc. The information cannot be duplicated or distributed without prior written consent.