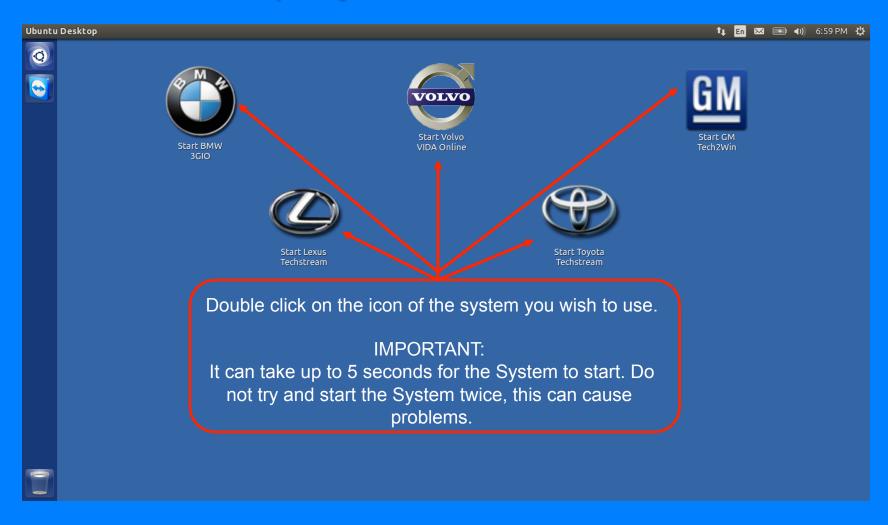

#### **Desktop View**

NOTE: It is not recommended to start more than one Multi-Car Line OEM System at a time.

All information and images are the property of Euro Techtronix Inc and Euro Car Logic Inc. The information cannot be duplicated or distributed without prior written consent.

#### Multi-Car Line OEM Systems

After the Multi-Car Line System is started, Windows OS will start. Click on the appropriate login and continue as a normal Windows OS. When done with the Multi-Car Line OEM system, shut Windows down the normal way through the Start Menu.