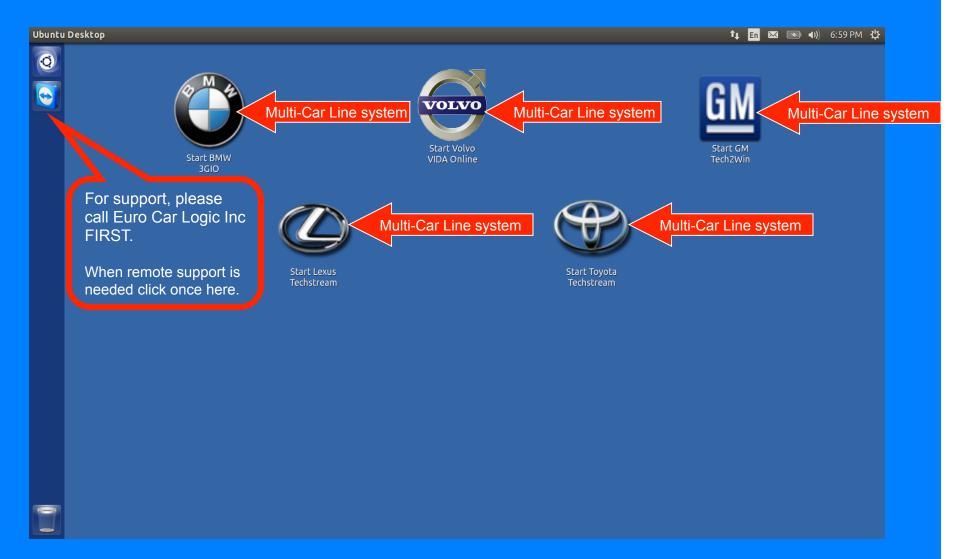

#### **Desktop View**

NOTE: It is not recommended to start more than one Multi-Car Line OEM System at a time.

All information and images are the property of Euro Techtronix Inc and Euro Car Logic Inc. The information cannot be duplicated or distributed without prior written consent.

## Multi-Car Line OEM Systems

#### **Known Problems**

- Shop Internet speed.
  - This is the major issue we are encountering.
  - Whether we like it or not this system depends on a bi-directional data communication. Speed is important.
  - Download speed. MIN 3 mbps.
  - Upload speed is important too! MIN of 1 mbps.
- Technical Support.
  - Contact Euro Car Logic Inc first with the problem.
  - When Remote Support is needed you must make an appointment before the Remote Support session can start.