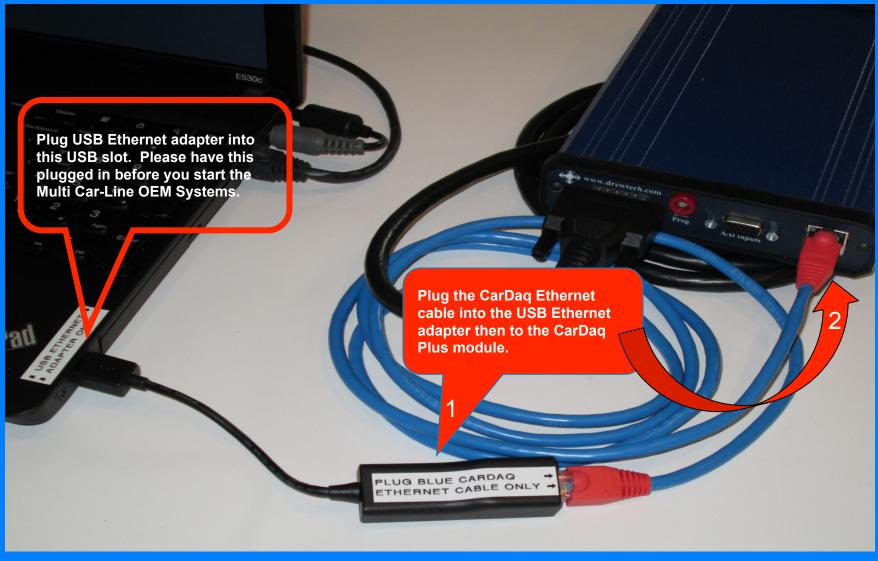

## Drew Technologies CarDaq Connections

When using the CarDaq, use the Blue Ethernet cable supplied with the kit. The cable will have Red ends. A generic Ethernet cable will not work, you MUST use the supplied cable.