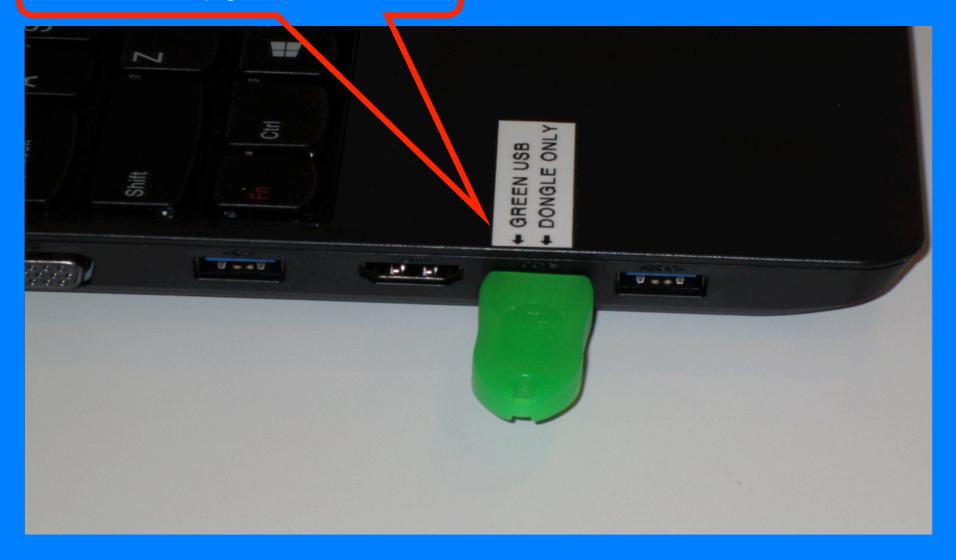

## Laptop Connections

Plug in the Green USB Dongle BEFORE you start the laptop. The Dongle can be plugged in after laptop is booted but it is better to plug in before boot.

All information and images are the property of Euro Techtronix Inc and Euro Car Logic Inc. The information cannot be duplicated or distributed without prior written consent.

### **Laptop Connections**